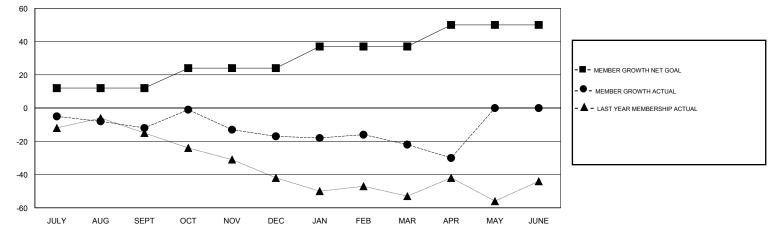

## LOCATION AUSTRALIA

GMT CA

| Clubs         |               |           |               | Members               |                           |                         |                                                    |
|---------------|---------------|-----------|---------------|-----------------------|---------------------------|-------------------------|----------------------------------------------------|
|               | RESULTS FOR   | 2017-2018 |               | RESULTS FOR 2017-2018 |                           |                         |                                                    |
| QUARTER       | NEW CLUB GOAL | NEW CLUBS | DROPPED CLUBS | QUARTER               | MEMBER GROWTH NET<br>GOAL | MEMBER GROWTH<br>ACTUAL | DROPPED<br>MEMBERS ACTUAL<br>(including transfers) |
| JULY/AUG/SEPT | 0             | 0         | 1             | JULY/AUG/SEPT         | 12                        | 35                      | 43                                                 |
| OCT/NOV/DEC   | 0             | 0         | 0             | OCT/NOV/DEC           | 12                        | 39                      | 40                                                 |
| JAN/FEB/MAR   | 0             | 0         | 0             | JAN/FEB/MAR           | 13                        | 31                      | 29                                                 |
| APR/MAY/JUNE  | 0             | 0         | 0             | APR/MAY/JUNE          | 13                        | 5                       | 12                                                 |